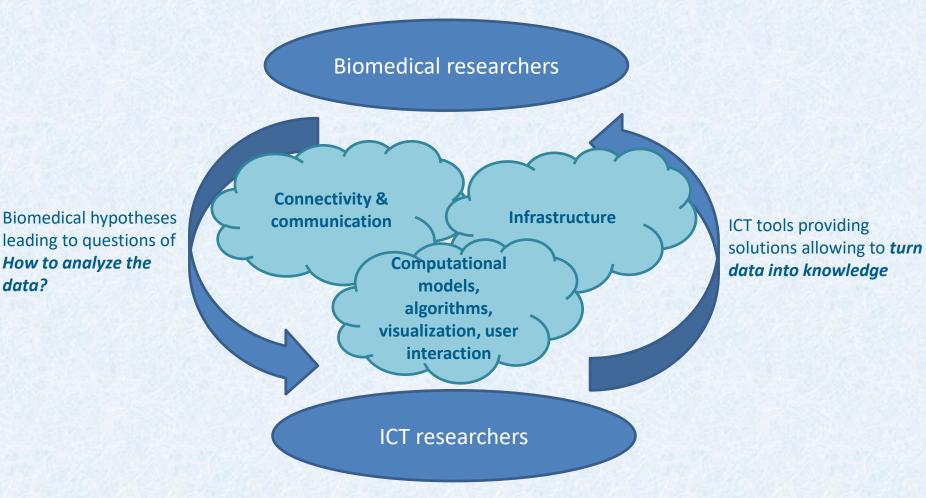

# Collaboration for Biomedicine

data?

# Collaboration for Biomedicine

- National Cancer Informatics Program (NCIP)
- Collaboratory for cancer research
- Based on HUBzero
- Funded resources

Watch resource

When watching a resource, you will be notified of changes made. You may stop watching at any time.