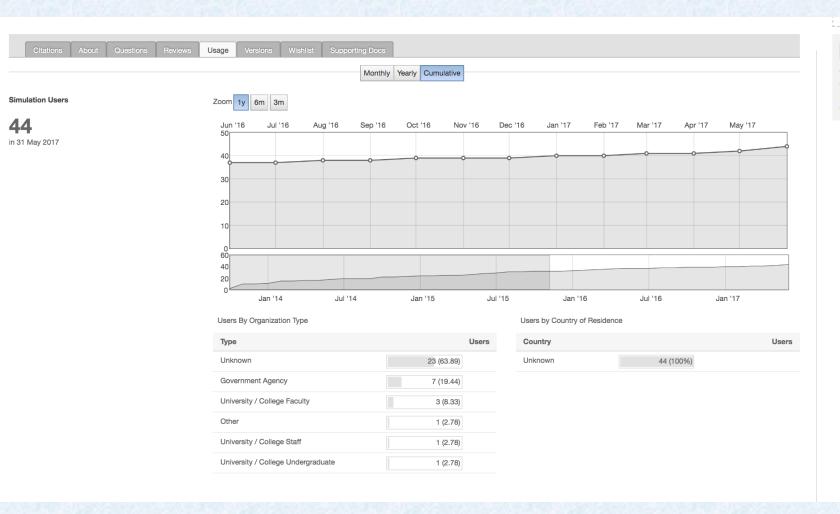

# Collaboration for Biomedicine

- National Cancer Informatics Program (NCIP)
- Collaboratory for cancer research
- Based on HUBzero
- Funded resources

Watch resource

When watching a resource, you will be notified of changes made. You may stop watching at any time.