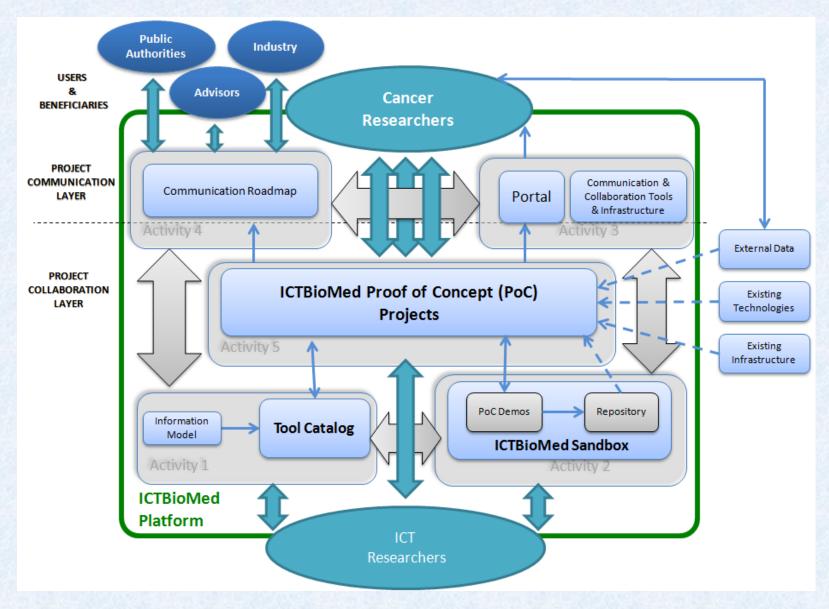

# Collaboration for Biomedicine

- National Cancer Informatics Program (NCIP)
- Collaboratory for cancer research
- Based on HUBzero
- Funded resources

Watch resource

When watching a resource, you will be notified of changes made. You may stop watching at any time.